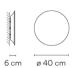

Application Wall Lamps

Packaging 1 Box

0.48 m x 0.48 m x 0.115 m Gross weigth 2.3 Net weigth 1.9 Vol. 0.0264