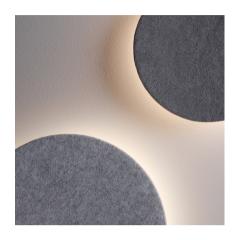

# Puck wall art

## 5471

Design By Jordi Vilardell

A versatile wall sconce that creates a visual game of warm light with spheres. Designed by Jordi Vilardell. Available in different finishes including lacquered aluminium and felt.